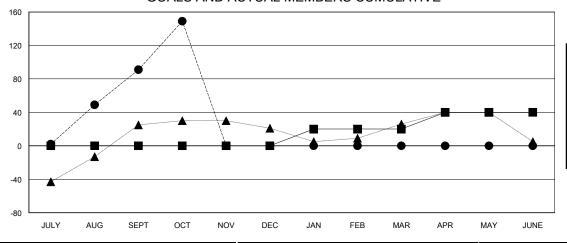

## GOALS AND ACTUAL MEMBERS CUMULATIVE

| _ | MEMBER | GROWTH | NET | GOAL |  |
|---|--------|--------|-----|------|--|
|   |        |        |     |      |  |

Results as of: 10/31/2024

- ■ - MEMBER GROWTH ACTUAL

- ▲ - LAST YEAR MEMBERSHIP ACTUAL

|   | DROPPED CLUBS: 0 |    |
|---|------------------|----|
| , | DROPPED MEMBERS  |    |
|   | DECEASED         | 1  |
|   | CLUB CANCELLED   | 0  |
|   | OTHER            | 81 |
|   | TOTAL            | 82 |