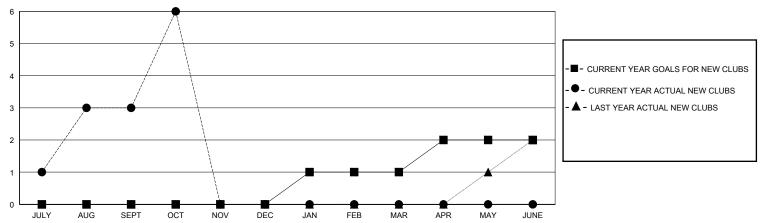

| 3         | 0             | JULY/AUG/SEPT         | 0                     | 185                     | 71                                                 |
| OCT/NOV/DEC           | 0             | 3         | 0             | OCT/NOV/DEC           | 0                     | 70                      | 12                                                 |
| JAN/FEB/MAR           | 1             | 0         | 0             | JAN/FEB/MAR           | 20                    | 0                       | 0                                                  |
| APR/MAY/JUNE          | 1             | 0         | 0             | APR/MAY/JUNE          | 20                    | 0                       | 0                                                  |

## GOALS AND ACTUAL NEW CLUBS CUMULATIVE



## GOALS AND ACTUAL MEMBERS CUMULATIVE



| _ | MEMBER | GROWTH | NET | GOAL |  |
|---|--------|--------|-----|------|--|
|   |        |        |     |      |  |

Results as of: 10/31/2024

- ■ - MEMBER GROWTH ACTUAL

- ▲ - LAST YEAR MEMBERSHIP ACTUAL

|   | DROPPED CLUBS: 0 |    |
|---|------------------|----|
| , | DROPPED MEMBERS  |    |
|   | DECEASED         | 1  |
|   | CLUB CANCELLED   | 0  |
|   | OTHER            | 81 |
|   | TOTAL            | 82 |

| 23 CLUBS OF 38 ADDED 1 OR MORE<br>NEW MEMBERS | GENDER D<br>MALE<br>FEMALE | <u>ISTRIBUTION</u><br>495 (38.52%)<br>789 (61.40%) |   |
|-----------------------------------------------|----------------------------|----------------------------------------------------|---|
| CLICK HERE FOR CUMULATIVE                     | TOTAL FAMILY